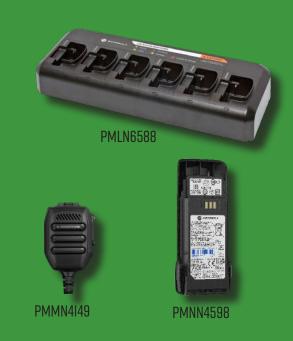

### ACCESSORIES

**PMLN6588 -** HOST MULTIPLE R2 RADIOS FOR SIMULTANEOUS RAPID CHARGING OF 6 DEVICES.

**PMMN4I49** - THE RMIIO IS A COMPACT AND DURABLE WINDPORTING REMOTE SPEAKER MICRO-PHONE FEATURING A LOUD SPEAKER HAS A GOOD LEVEL OF PROTECTION AGAINST DUST & WATER. (IP55)

**PMNN4598-** SLIM AND RELIABLE 2100MAH (TYPICAL) BATTERY. BUILT TO PROVIDE LONG LASTING POWER IN THE MOST DEMANDING WORK ENVIRONMENTS

ADDITIONAL ACCESSORIES AVAILABLE.