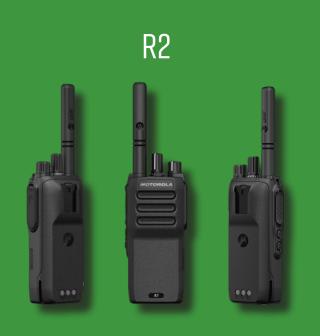

#### **SLEEK AND TOUGH**

**DURABLE, LIGHTWEIGHT AND LONGLASTING** 

A NEXT-LEVEL WORKHORSE, THE MOTOTRBO R2 MARRIES DURABILITY AND ERGONOMICS TO ENSURE CONFIDENT, EASY HANDLING. WITH SUPERIOR RANGE, CONFIGURABLE AUDIO AND SEAMLESS INTEGRATION. THE R2 IS A RELIABLE ADDITION TO AN UNINTERRUPTED WORKDAY.

**R2 SERIES BUILT TO DO BUSINESS** BETTER

ON SITE Commercial radios And accessories

RZ